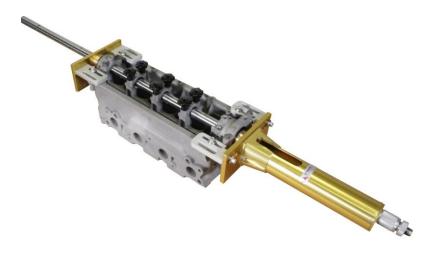

## DESCRIPTION

The PEG 25-50 boring tool is specially designed for use on aluminium cylinder heads with "cast-in" camshaft bearings. The tool will rebore camshaft bearing surfaces to any size with precision alignment, on warped cylinder heads or when the bearing surface must be filled or welded. The flexibility of the tool's design is such that it can be used on a wide range of cylinder head types. A simple fitting operation makes rapid rnovernent possible between heads of the same type.

| Number of tool seats | 12                |
|----------------------|-------------------|
| Max boring travel    | 90 mm             |
| Boring diameter      | Ø 24 $\div$ 40 mm |
| Feed per revolution  | 0,05 mm           |
| Rotation speed       | 400-600 RPM       |